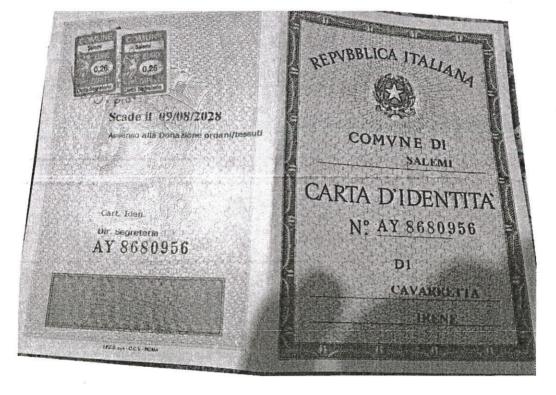

per procedere all'espletamento delle operazioni di gara di cui in oggetto:

Assistono alle operazioni di gara:

L'Arch. Irene CAVARRETTA identificata a mezzo C.I. n.AY8680956 rilasciata dal comune di Salemi (TP) il 12/12/2017, O.E. Singolo (abbandona la seduta alle ore 13,15);

IL 2° COMPONENTE: Ing. Gaspare Vassallo

Segni particolari.....

Statura..

Scade II 09/08/2028

Assenso alla Donazione organi/tessuti

Dir. Segreteria AY 8680956

Cart. Iden.

I.P.Z.S. 59A - O.C.V. - ROMA