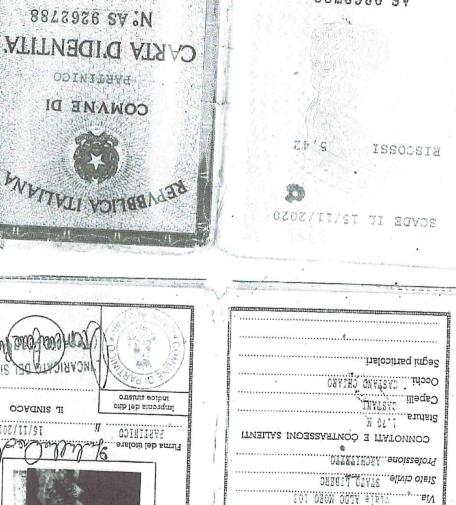

IL 2° COMPONENTE: Ing. Gaspare Vassallo

Segni particolari.....

Statura..

Scade II 09/08/2028

Assenso alla Donazione organi/tessuti

Dir. Segreteria AY 8680956

Cart. Iden.

I.P.Z.S. 59A - O.C.V. - ROMA

and the girl of the op-

ONDERVEY VERVO

FINANCE VERVO

OUBSIDER

OUBSI

|               | Segni particolari NESSUIO                        |
|---------------|--------------------------------------------------|
|               | Occhi. Castani                                   |
|               | Capelli Gastani                                  |
|               | Oe,1 stutst2                                     |
| TINE SALIENTI | CONNOTATI E CONTRASSEC                           |
|               | Professione ARCHITETTO                           |
|               | חומות בזגוום ייייייייייייייייייייייייייייייייייי |
|               | OINDUING CONTUCATO                               |
|               | Via CONTRADA SAN CATALDO                         |
|               | Residenza TRAPPETO (PA)                          |
|               | Cittadinanza ITALIANA                            |
| (             | PARTINICO (PA)                                   |
| CT91\A        | S I g 105 I S                                    |
|               | 1761.80.08 li oten                               |
|               | Nome                                             |
|               | Cognome MORZETTA                                 |