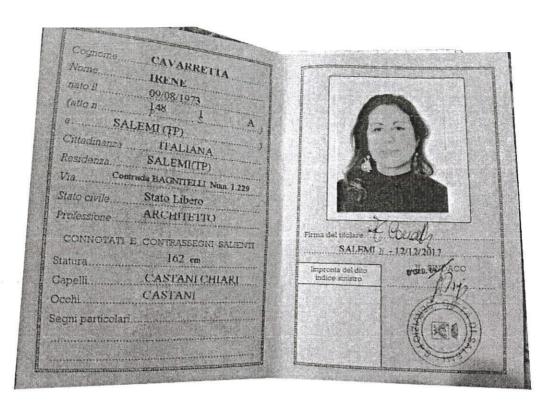

per procedere all'espletamento delle operazioni di gara di cui in oggetto:

Assistono alle operazioni di gara:

L'Arch. Irene CAVARRETTA identificata a mezzo C.I. n.AY8680956 rilasciata dal comune di Salemi (TP) il 12/12/2017, O.E. Singolo (abbandona la seduta alle ore 13,15);