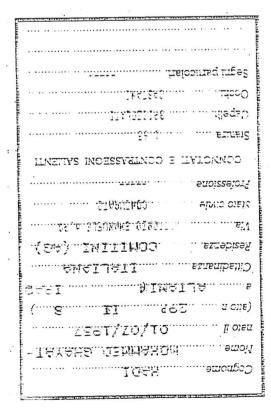

and the girl of the op-

ONDERVEY VERVO

FINANCE VERVO

OUBSIDER

OUBSI

|               | Segni particolari NESSUIO                        |
|---------------|--------------------------------------------------|
|               | Occhi. Castani                                   |
|               | Capelli Gastani                                  |
|               | Oe,1 stutst2                                     |
| TINE SALIENTI | CONNOTATI E CONTRASSEC                           |
|               | Professione ARCHITETTO                           |
|               | חומות בזגוום ייייייייייייייייייייייייייייייייייי |
|               | OINDUING CONTUCATO                               |
|               | Via CONTRADA SAN CATALDO                         |
|               | Residenza TRAPPETO (PA)                          |
|               | Cittadinanza ITALIANA                            |
| (             | PARTINICO (PA)                                   |
| CT91\A        | S I g 105 I S                                    |
|               | 1761.80.08 li oten                               |
|               | Nome                                             |
|               | Cognome MORZETTA                                 |