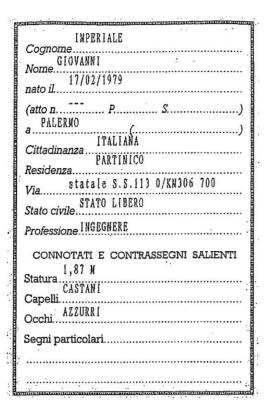

### DEFECTION

306+700 snc C.F. MPRGNN79B17G273T a presenziare alle operazioni di gara che si terranno il 26.06.2019 l'ing. Giovanni Imperiale nato il 17.02.1979 a Palermo e residente in Partinico (Prov. PA), via ss 113 km

l'Ing. Giovanni Imperiale, identificato a mezzo C.I. n. AT9572916 rilasciata dal comune di Partinnico il 05/02/2013, delegato dal raggruppamento temporaneo di professionisti Morzetta TecnoIngegneria Solution srl Imperiale Daidone (abbandona la seduta alle ore 12,40)