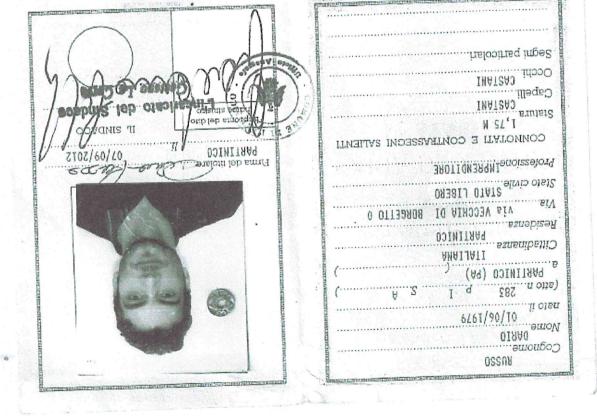

and the girl of the op-

ONDERVEY VERVO

FINANCE VERVO

OUBSIDER

OUBSI

|               | Segni particolari NESSUIO                        |
|---------------|--------------------------------------------------|
|               | Occhi. Castani                                   |
|               | Capelli Gastani                                  |
|               | Oe,1 stutst2                                     |
| TINE SALIENTI | CONNOTATI E CONTRASSEC                           |
|               | Professione ARCHITETTO                           |
|               | חומות בזגוום ייייייייייייייייייייייייייייייייייי |
|               | OINDUING CONTUCATO                               |
|               | Via CONTRADA SAN CATALDO                         |
|               | Residenza TRAPPETO (PA)                          |
|               | Cittadinanza ITALIANA                            |
| (             | PARTINICO (PA)                                   |
| CT91\A        | S I g 105 I S                                    |
|               | 1761.80.08 li oten                               |
|               | Nome                                             |
|               | Cognome MORZETTA                                 |