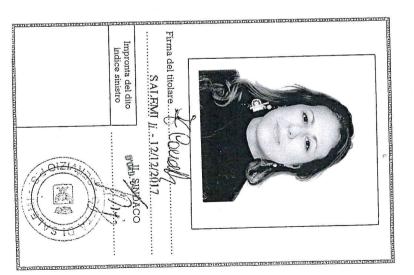

per procedere all'espletamento delle operazioni di gara di cui in oggetto:

Assistono alle operazioni di gara:

L'Arch. Irene CAVARRETTA identificata a mezzo C.I. n.AY8680956 rilasciata dal comune di Salemi (TP) il 12/12/2017, O.E. Singolo (abbandona la seduta alle ore 13,15);

IL 2° COMPONENTE: Ing. Gaspare Vassallo

Segni particolari.....

Statura..

Scade II 09/08/2028

Assenso alla Donazione organi/tessuti

Dir. Segreteria AY 8680956

Cart. Iden.

I.P.Z.S. 59A - O.C.V. - ROMA