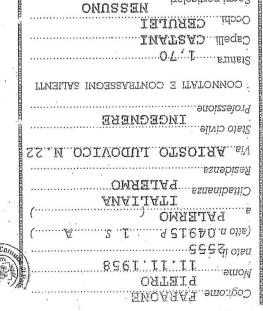

l'Ing. Pietro Faraone, identificato a mezzo C.I. n.AU3761871 rilasciata dal comune di Palermo il 08/10/2013, delegato dal raggruppamento temporaneo di professionisti Nuzzo, Studio Faraone srls,

X

Itinera Lab srl, Pietro Faraone, Russo Francesco, Crescenzo Tusa, Francesco Bruno Amodeo Paola Faraone (abbandona la seduta alle ore 12,40)